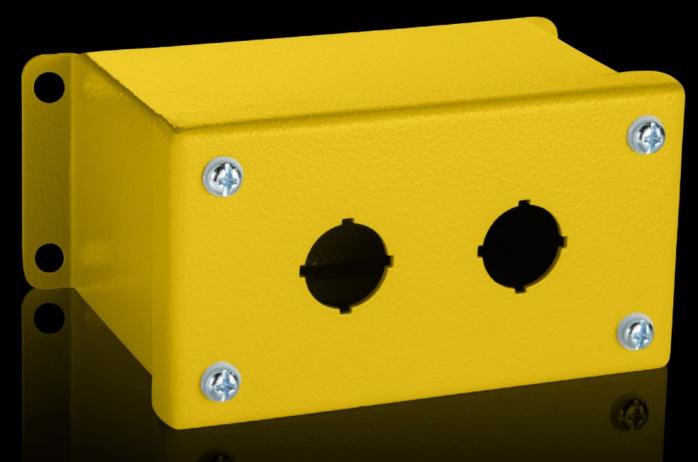

### PB 9817.611 - Pushbutton boxes PB extra deep

The NEMA rated PB series pushbutton box enclosure is designed for indoor use to house pushbuttons, selector switches, and pilot lights. This enclosure protects equipment from dirt, dust, sprayed water, oil, and coolants.

#### **Features**

| Model No.       | PB 9817.611                                                                     |
|-----------------|---------------------------------------------------------------------------------|
| Material        | Carbon steel                                                                    |
| Surface finish  | Housing and cover: Dipcoat primed, powder-coated on the outside, textured paint |
| Color           | RAL 1018                                                                        |
| Supply includes | Wall mounting bracket                                                           |
|                 | Mounting panel: Zinc-plated                                                     |
|                 | Cover screws, captive                                                           |
| Hole diameter   | 30.5 mm                                                                         |
| Number of holes | 2                                                                               |
| Dimensions      | Width: 102 mm                                                                   |
|                 | Height: 152 mm                                                                  |
|                 | Depth: 121 mm                                                                   |
|                 | Width: 4.02 "                                                                   |
|                 | Height: 5.98 "                                                                  |
|                 | Depth: 4.76 "                                                                   |