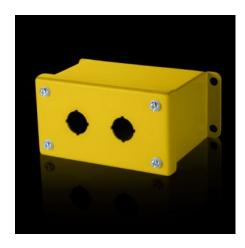

### PB 9817.611 - Pushbutton boxes PB extra deep

The NEMA rated PB series pushbutton box enclosure is designed for indoor use to house pushbuttons, selector switches, and pilot lights. This enclosure protects equipment from dirt, dust, sprayed water, oil, and coolants.

#### **Features**

| Model No.       | PB 9817.611                                                                     |
|-----------------|---------------------------------------------------------------------------------|
| Material        | Carbon steel                                                                    |
| Surface finish  | Housing and cover: Dipcoat primed, powder-coated on the outside, textured paint |
| Color           | RAL 1018                                                                        |
| Supply includes | Wall mounting bracket                                                           |
|                 | Mounting panel: Zinc-plated                                                     |
|                 | Cover screws, captive                                                           |
| Hole diameter   | 30.5 mm                                                                         |
| Number of holes | 2                                                                               |
| Dimensions      | Width: 102 mm                                                                   |
|                 | Height: 152 mm                                                                  |
|                 | Depth: 121 mm                                                                   |
|                 | Width: 4.02 "                                                                   |
|                 | Height: 5.98 "                                                                  |
|                 | Depth: 4.76 "                                                                   |